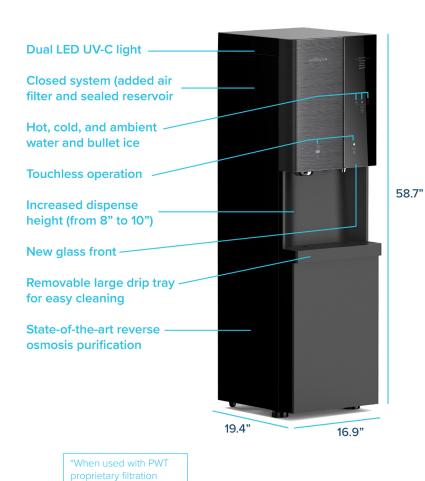

## ICE & WATER DISPENSER

1-800-477-2425 WWW.ABBUSINESS.COM

| Description                   | Specification             |
|-------------------------------|---------------------------|
| Weight                        | 119.5 lbs (54.2 kg)       |
| Dimensions                    | 16.9"w x 58.7"h x 19.4"d  |
| Cold Tank Capacity            | 1.2 gallons (4.7 liters)  |
| Ambient Tank Capacity         | 4.5 gallons (16.9 liters) |
| Hot Tank Capacity             | 1.2 gallons (4.6 liters)  |
| Ice Production                | 44 lbs/day (19.9 kg/day)  |
| Ice Storage                   | 8.8 lbs/day (4 kg/day)    |
| Dispense Area                 | 10"                       |
| Recommended<br>Water Pressure | 60-70 psi                 |
| Rated Voltage/<br>Frequency   | 110v/60Hz @ 6.5 amps      |
| Power Consumption             | 2.83 kWh/24 hours         |