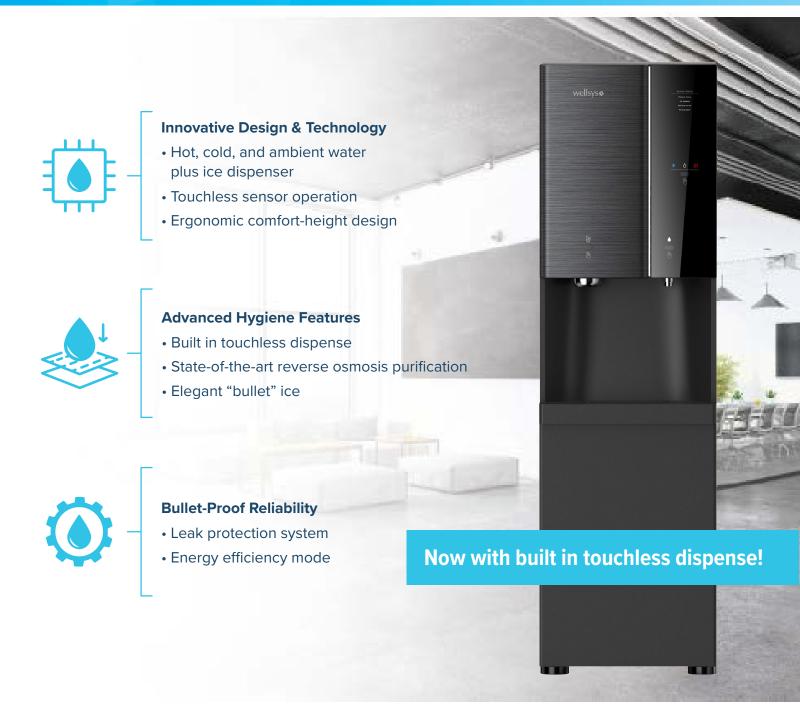

## ICE & WATER DISPENSER

1-800-477-2425 WWW.ABBUSINESS.COM

| Description                   | Specification             |
|-------------------------------|---------------------------|
| Weight                        | 119.5 lbs (54.2 kg)       |
| Dimensions                    | 16.9"w x 58.7"h x 19.4"d  |
| Cold Tank Capacity            | 1.2 gallons (4.7 liters)  |
| Ambient Tank Capacity         | 4.5 gallons (16.9 liters) |
| Hot Tank Capacity             | 1.2 gallons (4.6 liters)  |
| Ice Production                | 44 lbs/day (19.9 kg/day)  |
| Ice Storage                   | 8.8 lbs/day (4 kg/day)    |
| Dispense Area                 | 10"                       |
| Recommended<br>Water Pressure | 60-70 psi                 |
| Rated Voltage/<br>Frequency   | 110v/60Hz @ 6.5 amps      |
| Power Consumption             | 2.83 kWh/24 hours         |