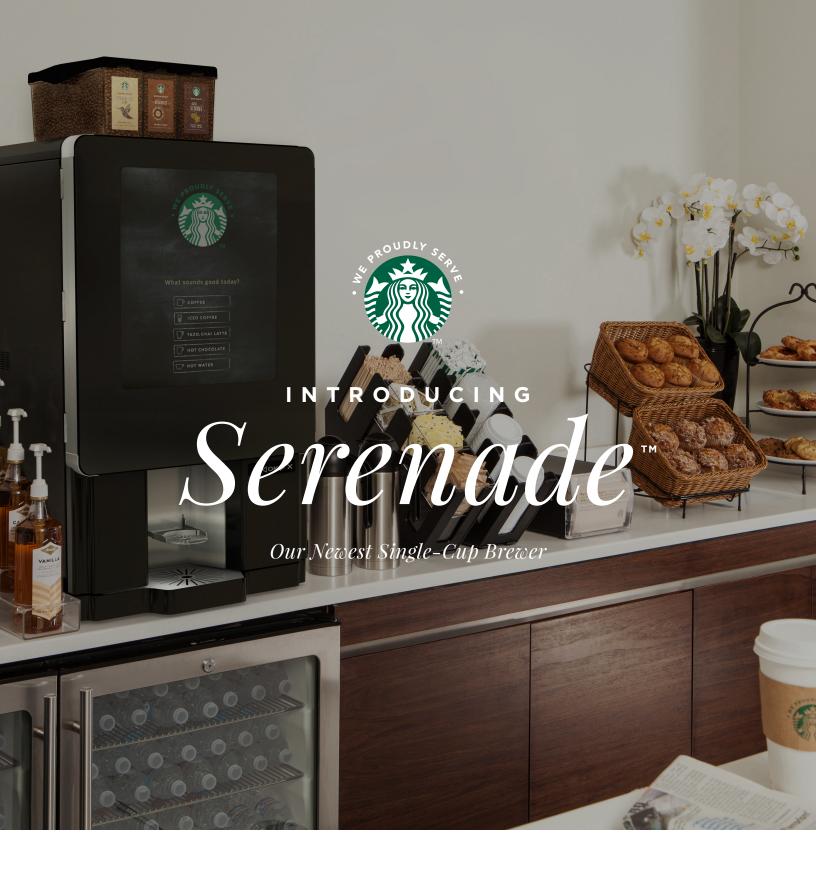

## *Beautifully captivating. Genuinely Starbucks.*

With engaging content on its enhanced 17" screen and the versatility to add a customer payment option, Serenade™ single-cup brewer brings the brand to life with a genuine *Starbucks Experience*, that's conveniently self-serve.