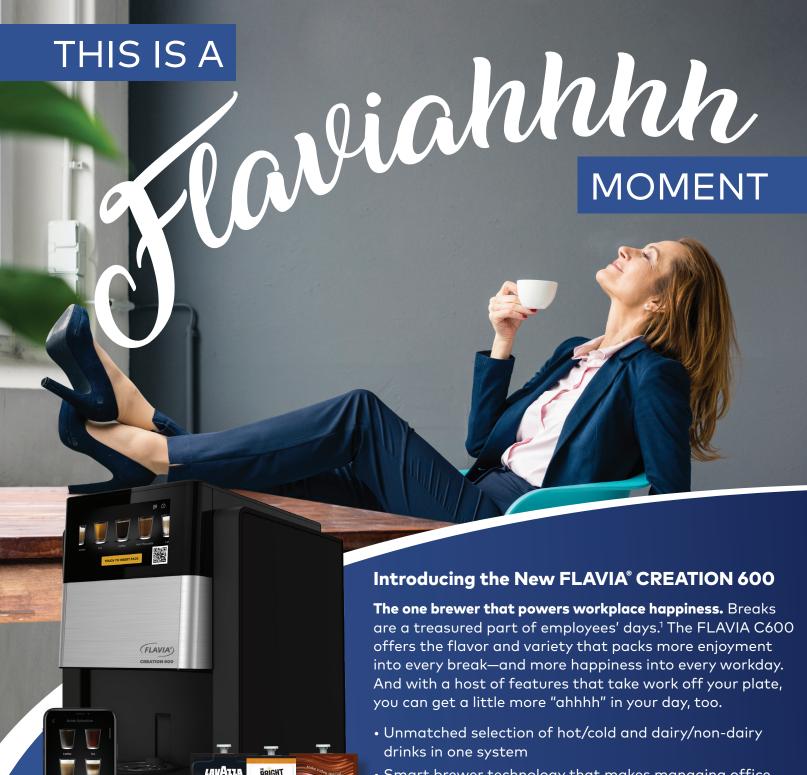

DESIGNED FOR THE WORKPLACE BY

- 14 types of hot and cold beverages, including coffees, teas, lattes, infused waters, and more.1
- 7" high-resolution touchscreen with interactive content
- Patented in-cup frothing with milk and non-dairy alternatives
- Pure taste guarantee—designed for no taste, allergen, or contaminant transfer between drinks

## THE CREATION 600 WORKS FOR YOU™

- · Monitor consumption trends online to know what's hot, what's not, and what to order more of next time
- Receive alerts for brewer issues, stocking, and cleaning needs
- Avoid service calls, as the C600 automatically requests service from your distributor, when needed

Create and upload content

Ideal office size per brewer: 35+

Net weight: 29.7 lbs.

Dimensions: H 17.1" x W 12.1" x D 20.1"

Water supply: Plumbed-in or pour-over with FLAVIA REFILL module

BETTER BREAKS AND HAPPIER CO-WORKERS, ALL THANKS TO YOU