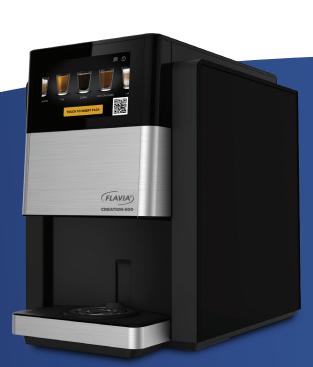

DESIGNED FOR THE WORKPLACE BY

- 14 types of hot and cold beverages, including coffees, teas, lattes, infused waters, and more.1
- 7" high-resolution touchscreen with interactive content
- Patented in-cup frothing with milk and non-dairy alternatives
- Pure taste guarantee—designed for no taste, allergen, or contaminant transfer between drinks

## THE CREATION 600 WORKS FOR YOU™

- · Monitor consumption trends online to know what's hot, what's not, and what to order more of next time
- Receive alerts for brewer issues, stocking, and cleaning needs
- Avoid service calls, as the C600 automatically requests service from your distributor, when needed

Create and upload content

Ideal office size per brewer: 35+

Net weight: 29.7 lbs.

Dimensions: H 17.1" x W 12.1" x D 20.1"

Water supply: Plumbed-in or pour-over with FLAVIA REFILL module

BETTER BREAKS AND HAPPIER CO-WORKERS, ALL THANKS TO YOU