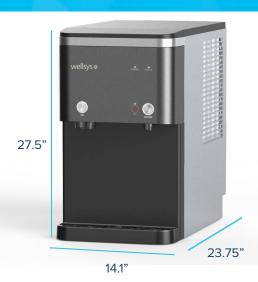

#### i16 Freestanding & Countertop Specs

| Freestanding Weight<br>Countertop Weight | 118 lbs (53.5 kg)<br>93 lbs (42 kg)                                |
|------------------------------------------|--------------------------------------------------------------------|
| Freestanding Dimensions                  | 55.05" h x 14.1" w x 23.75" d<br>(139.827 h x 35.814 w x 60.325 d) |
| Countertop Dimensions                    | 27.5" h x 14.1" w x 23.75" d<br>(69.85 h x 35.814 w x 60.325 d)    |
| Dispensing Height                        | 11" (28 cm)                                                        |
| Ice Output                               | 165 lbs. (74.9 kg) in 24 hours                                     |
| Ice Storage Capacity                     | 16.5 lbs. (7.3 kg)                                                 |
| Recommended Water Pressure               | 30 - 70 PSI                                                        |
| Rated Voltage/Frequency                  | 120V/60hz                                                          |
| Power Consumption                        | 4.9 amps (565 W)                                                   |