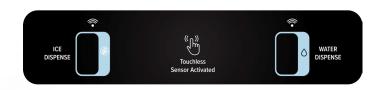

### **Advanced Hygiene Features**

- LED UV to help maintain water reservoir cleanliness. Installed in both ice bin and water circulation path (ice melt area)
- Available with the Pure Water Technology advanced purification system
- Touch-activated sensor operation for easy cleaning

## i16 ICE & WATER DISPENSER

- High-capacity ice production to meet most office needs
- Touch-activated sensor operation for easy cleaning
- Safety button for hot water dispensing
- Hot and ambient water

### Now available with a touchless dispense module!