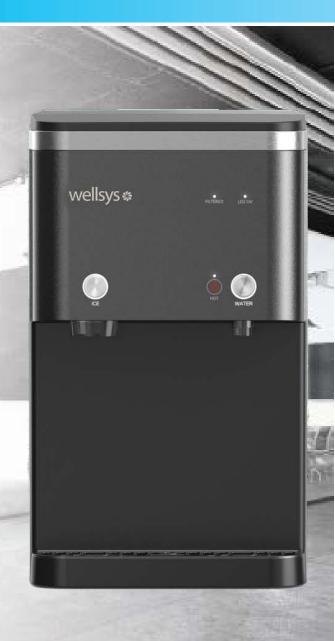

# i16 ICE & WATER DISPENSER

## i16 ICE & WATER DISPENSER

- High-capacity ice production to meet most office needs
- Touch-activated sensor operation for easy cleaning
- Safety button for hot water dispensing
- Hot and ambient water

- LED UV to help maintain water reservoir cleanliness
- Produces chewable ice
- 16.5 lbs of ice storage capacity
- Produces 165 lbs of ice per day